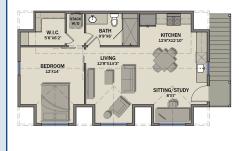

# **Readiness and Timeframe:**

This project is in the preliminary design phase and is expected to be able to reach completion in one year.

Above: Example facade and floor plan for Carriage House renovation