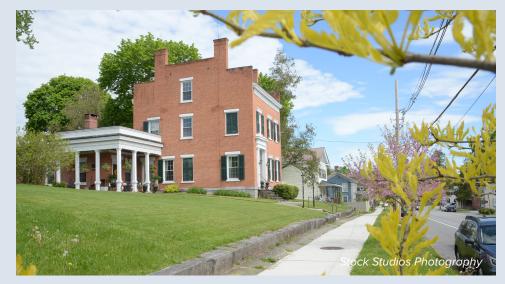

# **Reconstruct Carriage House for Rental** Housing

Above: Existing main house facing Broad St

Location: 151 Broad Street

The site includes a stately main house fronting Broad St. In the back facing Walnut Lane, there is an extension that hosts the Salon, as well as a toolshed. Across the Lane, there is also a 3-car garage/barn.