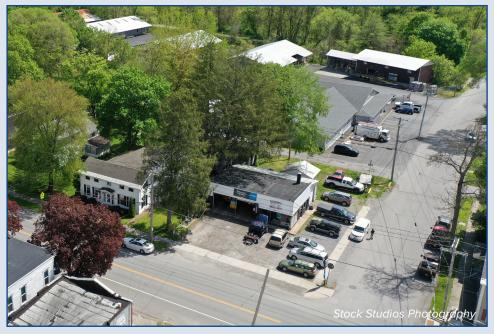

## **Renovate the Village Automotive Building**

Location: 166 Broad Street

Above: Existing Village Automotive building

Above: Insipration images for the Village Automotive Building

### **Existing Site Conditions:** Village Automotive, located at 166 Broad Street, Schuylerville, NY, has been

providing automotive services to the community for the past 50 years.