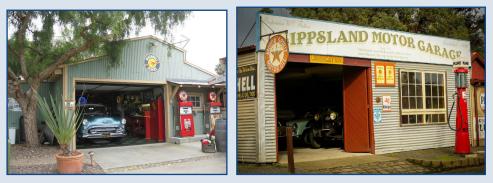

## **Renovate the Village Automotive Building**

Location: 166 Broad Street

Above: Existing Village Automotive building

Above: Insipration images for the Village Automotive Building